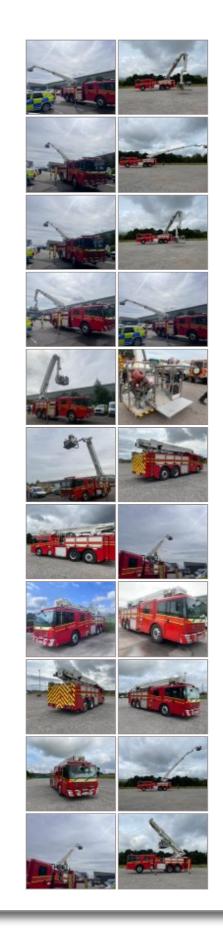

## **Details**

Direct from the UK Fire and Rescue Service a 2007 Mercedes Econic CARP (Combined Aerial Rescue Pump) 6x2 Aerial Work Platform / Fire Appliance.

It is Direct from the Fire and Rescue service

- Fully Operational
- 18,000 miles only
- 400kg cage load
- 27m working height
- Max. working reach 24,5m
- Hydraulic driven waterpump
- 6x2 Rear Steer Axle

Appliance comes fully inspected with extra cost option for full service.

Video footage available at https://www.evems.com/index.php/aerialplatforms/284-mercedes-carp

| CATEGORY     | Fire Engine  |
|--------------|--------------|
| MANUFACTURER | Mercedes     |
| ENGINE       | Mercedes     |
| GEARBOX      | Automatic    |
| HOURS /      | 18,000 miles |