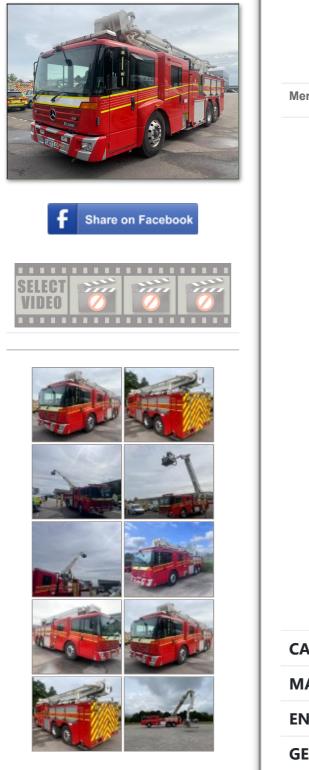

## **Details**

Direct from the UK Fire and Rescue Service a 2007 Mercedes Econic CARP (Combined Aerial Rescue Pump) 6x2 Aerial Work Platform / Fire Appliance.

It is Direct from the Fire and Rescue service

- Fully Operational
- 18,000 miles only
- 400kg cage load
- 27m working height
- Max. working reach 24,5m
- Hydraulic driven waterpump
- 6x2 Rear Steer Axle

Appliance comes fully inspected with extra cost option for full service.

Video footage available at https://www.evems.com/index.php/aerialplatforms/284-mercedes-carp

| CATEGORY     | Fire Engine  |
|--------------|--------------|
| MANUFACTURER | Mercedes     |
| ENGINE       | Mercedes     |
| GEARBOX      | Automatic    |
| HOURS /      | 18,000 miles |