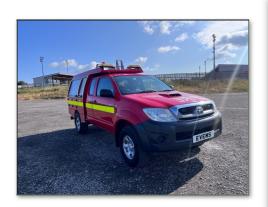

## **Details**

This first response appliance has just come in as a part exchange:

2011 Toyota Hilux RIV Fire Vehicle

Only 30,974 Miles

Fitted with Hale fire pump with electric start diesel engine, integrated 500L water tank and 35L foam tank.

Also fitted.

- Blue strobes + Siren
- Amber beacon (Airfield)
- New tyres all round
- Polymer body with locker space and additional closed storage.

The vehicle is has a V5 registration document and can be supplied with a current MOT