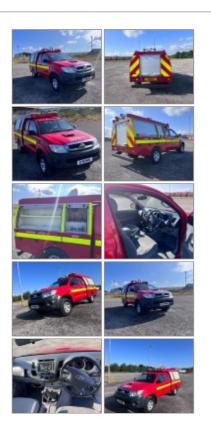

## **Details**

This first response appliance has just come in as a part exchange:

2011 Toyota Hilux RIV Fire Vehicle

Only 30,974 Miles

Fitted with Hale fire pump with electric start diesel engine, integrated 500L water tank and 35L foam tank.

Also fitted.

- Blue strobes + Siren
- Amber beacon (Airfield)
- New tyres all round
- Polymer body with locker space and additional closed storage.

The vehicle is has a V5 registration document and can be supplied with a current MOT