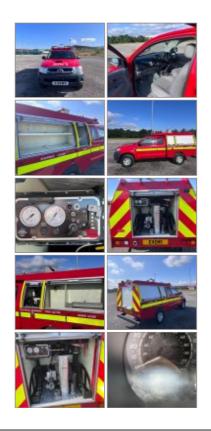

## **Details**

This first response appliance has just come in as a part exchange:

2011 Toyota Hilux RIV Fire Vehicle

Only 30,974 Miles

Fitted with Hale fire pump with electric start diesel engine, integrated 500L water tank and 35L foam tank.

Also fitted.

- Blue strobes + Siren
- Amber beacon (Airfield)
- New tyres all round
- Polymer body with locker space and additional closed storage.

The vehicle is has a V5 registration document and can be supplied with a current MOT