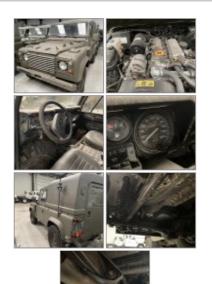

## **Details**

Land Rover Defender 90 Wolf LHD Hard Top (Remus)

In stock now this Land Rover 90 Wolf LHD Hard Top with REMUS upgrade.

The Remus upgrade includes the following, extra roll over protection, added vibration acoustic matting and wax injection to chassis/bulkhead and under seal of chassis

- 300 TDI 2500cc engine
- R380 5 speed gear box
- Transfer box with Hi/Lo ratio & centre diff lock
- Exmoor front seats
- Anti-vibration acoustic matting
- Front and rear disc brakes
- 24 volt electrics
- PAS (power assisted steering)
- Internal roll-over protection system
- Heavy duty chassis and axles
- NATO tow hitch

# For more LHD Land Rover 90's go to: <u>Left</u> <u>Hand Drive Land Rover 90's</u>

| CATEGORY                | Used Landrovers            |
|-------------------------|----------------------------|
| MANUFACTURER            | Land Rover                 |
| ENGINE                  | 300 TDi                    |
| GEARBOX                 | R380 5 speed               |
| BRAKES                  | Front and rear disc brakes |
| STEERING                | LHD - PAS                  |
| TYRES                   | 7.50R16 G90                |
| ELECTRICS               | 24V                        |
| LxWxH                   | 4.50m x 1.80m x 2.00m      |
| HOURS /<br>MILEAGE      | 78,919kms                  |
| YEAR OF<br>MANUFACTURE  | May 98 (USA age compliant) |
| QTY AVAILABLE           | 1                          |
| EXPORT REQUIREMENTSmore | SIEL Licence Required      |
|                         |                            |