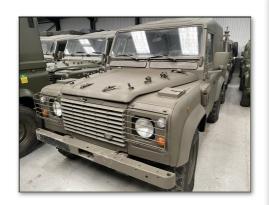

## **Details**

Land Rover Defender 90 Wolf LHD Hard Top (Remus)

In stock now this Land Rover 90 Wolf LHD Hard Top with REMUS upgrade.

The Remus upgrade includes the following, extra roll over protection, added vibration acoustic matting and wax injection to chassis/bulkhead and under seal of chassis

- 300 TDI 2500cc engine
- R380 5 speed gear box
- Transfer box with Hi/Lo ratio & centre diff lock
- Exmoor front seats
- Anti-vibration acoustic matting
- Front and rear disc brakes
- 24 volt electrics
- PAS (power assisted steering)
- Internal roll-over protection system
- Heavy duty chassis and axles
- NATO tow hitch

# For more LHD Land Rover 90's go to: <u>Left</u> <u>Hand Drive Land Rover 90's</u>

| CATEGORY                | Used Landrovers            |
|-------------------------|----------------------------|
| MANUFACTURER            | Land Rover                 |
| ENGINE                  | 300 TDi                    |
| GEARBOX                 | R380 5 speed               |
| BRAKES                  | Front and rear disc brakes |
| STEERING                | LHD - PAS                  |
| TYRES                   | 7.50R16 G90                |
| ELECTRICS               | 24V                        |
| LxWxH                   | 4.50m x 1.80m x 2.00m      |
| HOURS /<br>MILEAGE      | 78,919kms                  |
| YEAR OF<br>MANUFACTURE  | May 98 (USA age compliant) |
| QTY AVAILABLE           | 1                          |
| EXPORT REQUIREMENTSmore | SIEL Licence Required      |
|                         |                            |