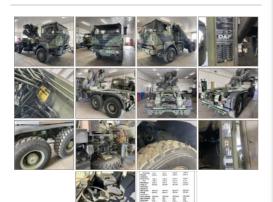

## **Details**

DAF 2300 6x6 Drops Hook Loader Trucks

Just arrived direct from military reserve (dry stored) stocks with very low kilometres and hours

8 speed manual transmission with torque converter

Differential locks

Heavy duty leaf spring suspension

Fitted with HIAB 2070 crane capable of lifting:

- 6,000kg at 3.43m
- 4,500kg at 4.50m
- 3,200kg at 6.43m

Hydraulic winch

Choice of 3 vehicles available

Available with the option to service and repaint to single colour of choice.

| CATEGORY                | Tractor Trucks                        |
|-------------------------|---------------------------------------|
| MANUFACTURER            | DAF                                   |
| ENGINE                  | DAF 8.25 Litre 6 Cylinder Turbo 250HP |
| GEARBOX                 | ZF 5S-110 8 Speed Manual              |
| BRAKES                  | Air over mechanical                   |
| STEERING                | LHD                                   |
| TYRES                   | 13R22.5                               |
| ELECTRICS               | 24 V                                  |
| LxWxH                   | 9.55m x 2.50m x 3.59m                 |
| GROSS WEIGHT            | 27,500kg                              |
| HOURS / MILEAGE         | 20,000 - 40,000 Kilometres            |
| YEAR OF MANUFACTURE     | 1983-1988                             |
| QTY AVAILABLE           | 3                                     |
| EXPORT REQUIREMENTSmore | SIEL Licence Required                 |
| PRICE                   | REQUEST A QUOTE                       |