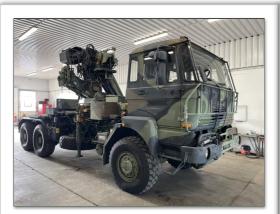

DAF YTZ 2300 6x6 Tractor Crane Recovery Truck - MoD Ref: 50523

## **Details**

DAF 2300 6x6 Drops Hook Loader Trucks

Just arrived direct from military reserve (dry stored) stocks with very low kilometres and hours

8 speed manual transmission with torque converter

Differential locks

Heavy duty leaf spring suspension

Fitted with HIAB 2070 crane capable of lifting:

- 6,000kg at 3.43m
- 4,500kg at 4.50m
- 3,200kg at 6.43m

Hydraulic winch

Choice of 3 vehicles available

Available with the option to service and repaint to single colour of choice.