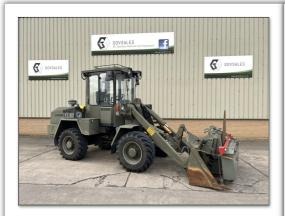

## **Details**

Liebherr L508 Wheeled Loader

Just arrived direct from the military with only 1,144 hours

Quick hitch attachment

Bucket and forklift attachment

Webasto cab heater

Lift height 3.35M

| CATEGORY                | Wheeled Loaders              |
|-------------------------|------------------------------|
| MANUFACTURER            | Liebherr                     |
| ENGINE                  | Deutz BF 4L 4 cylinder turbo |
| GEARBOX                 | Hydrostatic                  |
| BRAKES                  | Hydraulic                    |
| STEERING                | Centre point articulation    |
| TYRES                   | 12.5-20                      |
| ELECTRICS               | 24 volt                      |
| LxWxH                   | 5.80m x 2.00m x 2.80m        |
| GROSS WEIGHT            | 6900 Kg                      |
| HOURS / MILEAGE         | 1,144 Hours                  |
| YEAR OF MANUFACTURE     | 1995                         |
| QTY AVAILABLE           | 1                            |
| EXPORT REQUIREMENTSmore | OGEL/SIEL Licence Required   |