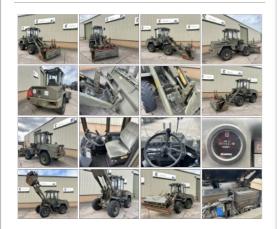

## **Details**

Liebherr L508 Wheeled Loader

Just arrived direct from the military with only 1,144 hours

Quick hitch attachment

Bucket and forklift attachment

Webasto cab heater

Lift height 3.35M

| CATEGORY                | Wheeled Loaders              |
|-------------------------|------------------------------|
| MANUFACTURER            | Liebherr                     |
| ENGINE                  | Deutz BF 4L 4 cylinder turbo |
| GEARBOX                 | Hydrostatic                  |
| BRAKES                  | Hydraulic                    |
| STEERING                | Centre point articulation    |
| TYRES                   | 12.5-20                      |
| ELECTRICS               | 24 volt                      |
| LxWxH                   | 5.80m x 2.00m x 2.80m        |
| GROSS WEIGHT            | 6900 Kg                      |
| HOURS / MILEAGE         | 1,144 Hours                  |
| YEAR OF MANUFACTURE     | 1995                         |
| QTY AVAILABLE           | 1                            |
| EXPORT REQUIREMENTSmore | OGEL/SIEL Licence Required   |